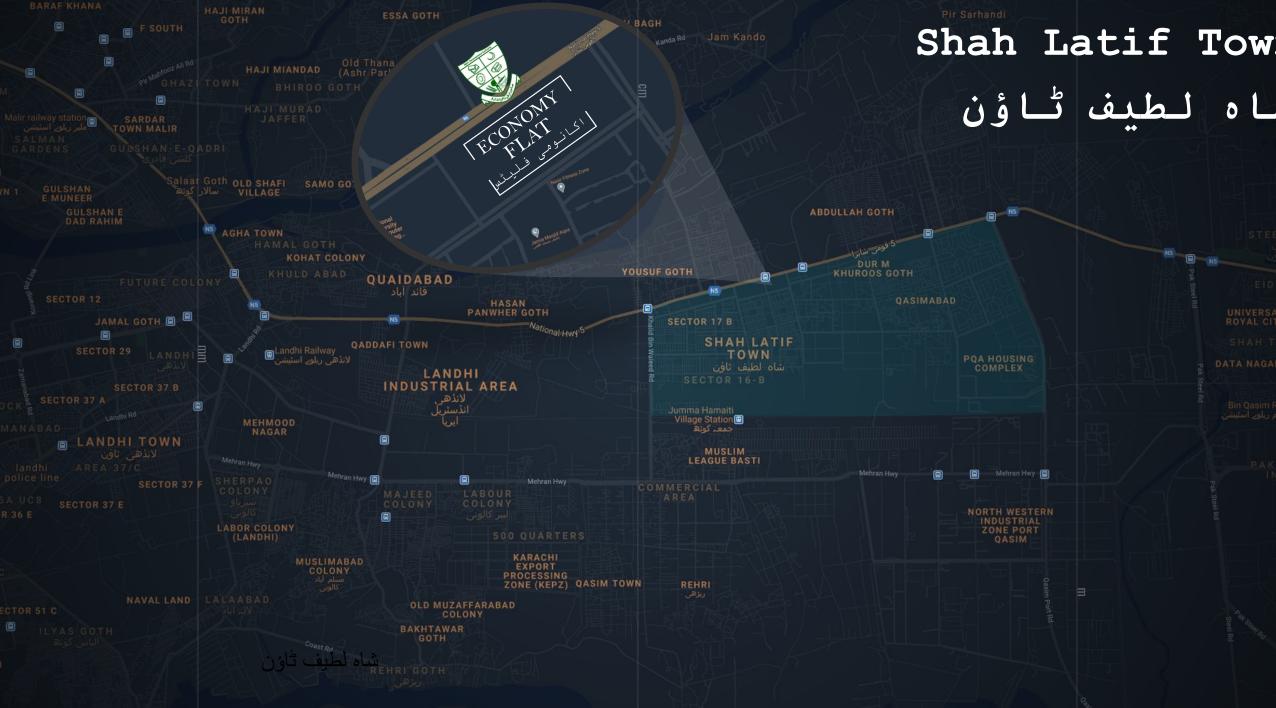

# ECONOMY FLAT اکانومی فلیٹس

افلیٹ اور دکانیں | FLATS AND SHOPS National Highway | Shah Latif Town

The great success of the MDA Economy Flats, Bungalows and Shops offered by the organization in the Shah Latif Town Scheme for providing the best housing facilities at very low cost is a testament to the full confidence of the people. The rapid completion of development and construction work is a source of pride for the organization. The launch of the second phase of the housing scheme in a very short period of time is a testament to the sincere efforts of the organization.

# **THE CENTER** OF PUBLIC ATTENTION

Lack of housing facilities in the central urban areas of Karachi has led to a rapid increase in the population of the suburbs

Malir District, with its lush green and spacious environment, has become the center of public attention and an important district due to the proposed major projects of international importance in Gulshan-e-Hadid and adjoining industrial areas. Development Malir experts are working day and night to implement various development projects in the area.